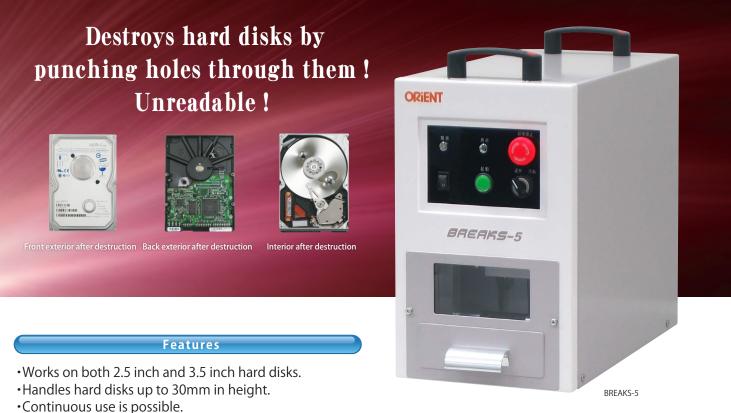

## data erase Physical Destruction

Destroys hard disks by punching holes through them.

This simple action takes just a short time for anyone to destroy a hard disk by punching holes in it. The product design relies on safety and simplicity, not on the operator's physical strength.

- •Uses a jig to control positioning and prevent misalignment during operation.
- Equipped with a safety device to prevent operation until the hard disk tray is fully inserted.
- Equipped with an emergency stop button for safety even in unforeseen circumstances.
- •Convenient carrying handles.
- •Quiet, low maintenance motor drive does not need machine oil.

## Specifications

|                         | 225.4/0 5                                                                               |
|-------------------------|-----------------------------------------------------------------------------------------|
| Model number            | BREAKS-5                                                                                |
| Types of media handled  | 2.5 inch and 3.5 inch hard drives                                                       |
| Time to destroy         | 2.5 inch and 3.5 inch hard drives :<br>50 Hz about 36 seconds / 60 Hz about 30 seconds  |
| Power                   | AC 100, 110, 120, 220, 230 or 240 V 50 / 60 Hz *                                        |
| Outer dimensions        | 220 (W) × 400 (H) × 435 (D) mm                                                          |
| Dimensions of slot area | 3.5 inch hard drives:107(W)×30(H)×146(D)mm<br>2.5 inch hard drives:76(W)×12(H)×100(D)mm |
| Weight                  | about 41 kg                                                                             |
| Temperature             | Temperature: 5 to 40 °C / Humidity: 80 % (non-condensing)                               |
| Accessory               | Jig for 2.5 inch HD                                                                     |